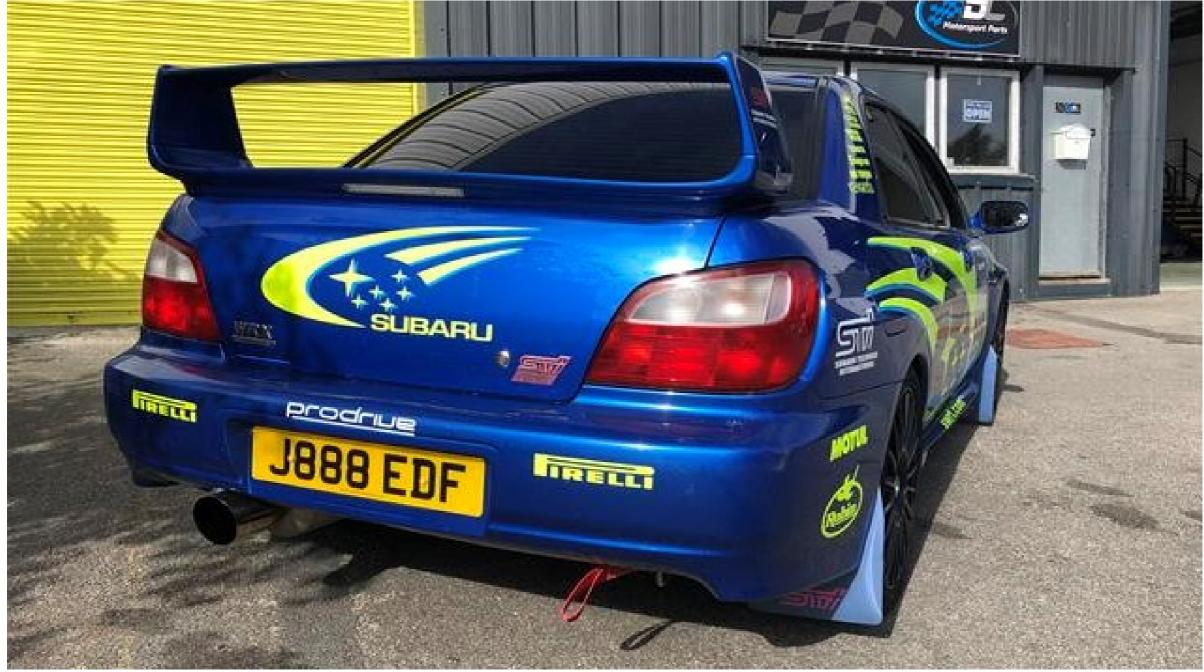

## Subaru Impreza WRX STI Prodrive

Blue 12 months MOT 370BHP @ Flywheel

RCM GpN Sump & Baffle Plate RCM 10mm Oil Pump 14mm WRC Head Stud Set Cosworth Cam Belt & Guide Kit Cosworth Head Gasket **RCM Catch Tank** RCM Fuel Rails & Regulator 1000cc Injectors Bosch 044 Fuel Pump RCM Oil Cooler Kit **Boot Mounted Swirl Pot & Fuel Lines** SC46 Turbo **GT Spec Headers** Alcatek ECU **AP Racing Clutch Kit** Samco Radiator & Turbo Intake Hoses Front Mounted Intercooler Shortened 6 Gear Quick Shift **BC** Coilovers STI Strut Brace Safety Devices Bolt-In Cage Bimarco GRP Bucket Seat (2012) Schroth Cobra Belts (2013) 4 x Advanti Racing 18" Wheels & 4 x Standard Wheels