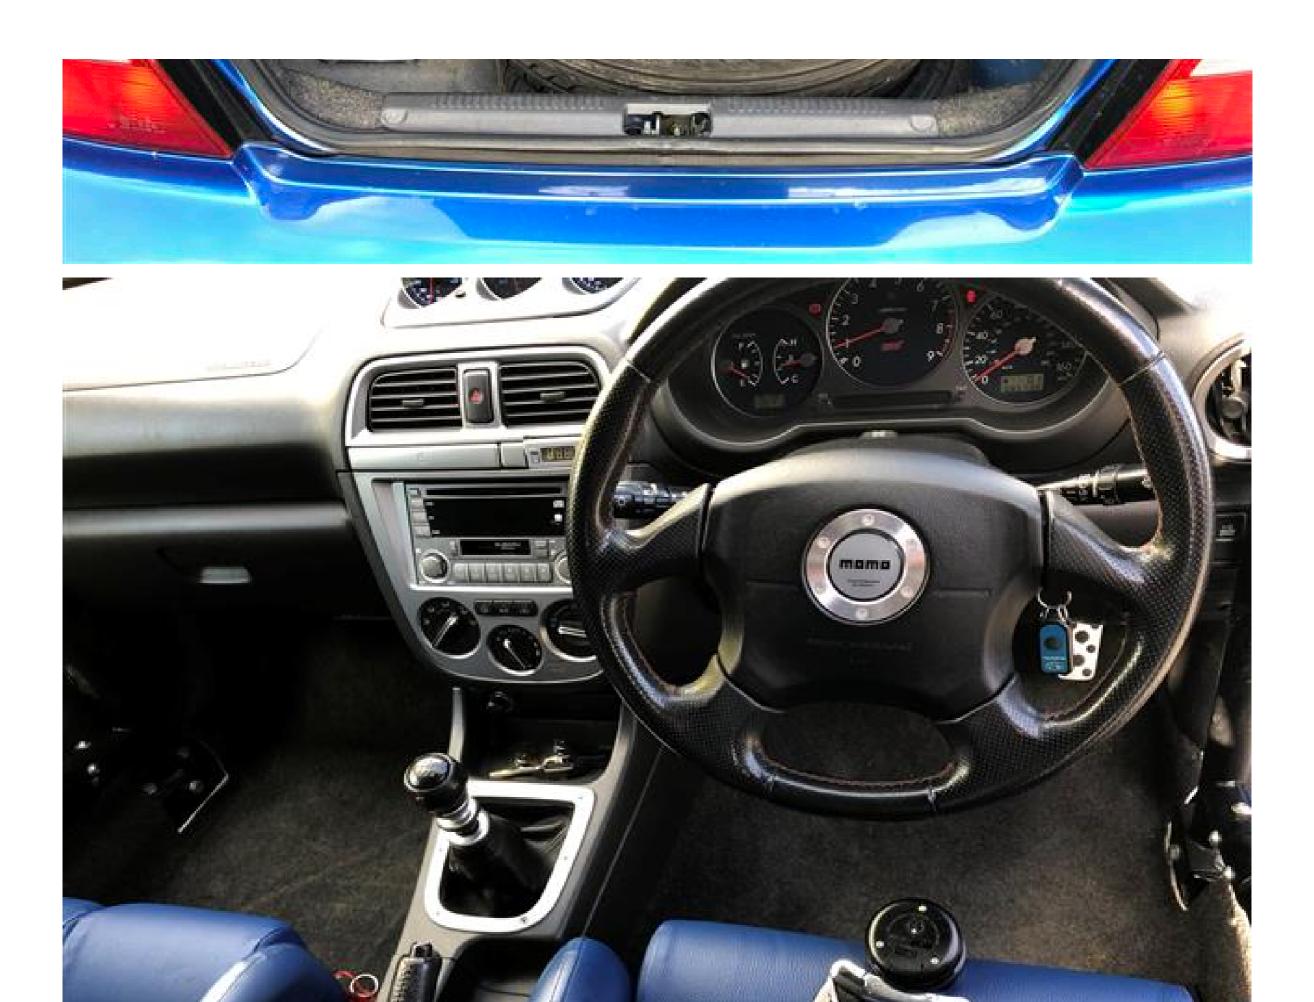

## Subaru Impreza WRX STI Prodrive

Blue 12 months MOT 370BHP @ Flywheel

RCM GpN Sump & Baffle Plate RCM 10mm Oil Pump 14mm WRC Head Stud Set Cosworth Cam Belt & Guide Kit Cosworth Head Gasket **RCM Catch Tank** RCM Fuel Rails & Regulator 1000cc Injectors Bosch 044 Fuel Pump RCM Oil Cooler Kit **Boot Mounted Swirl Pot & Fuel Lines** SC46 Turbo **GT Spec Headers** Alcatek ECU **AP Racing Clutch Kit** Samco Radiator & Turbo Intake Hoses Front Mounted Intercooler Shortened 6 Gear Quick Shift **BC** Coilovers STI Strut Brace Safety Devices Bolt-In Cage Bimarco GRP Bucket Seat (2012) Schroth Cobra Belts (2013) 4 x Advanti Racing 18" Wheels & 4 x Standard Wheels