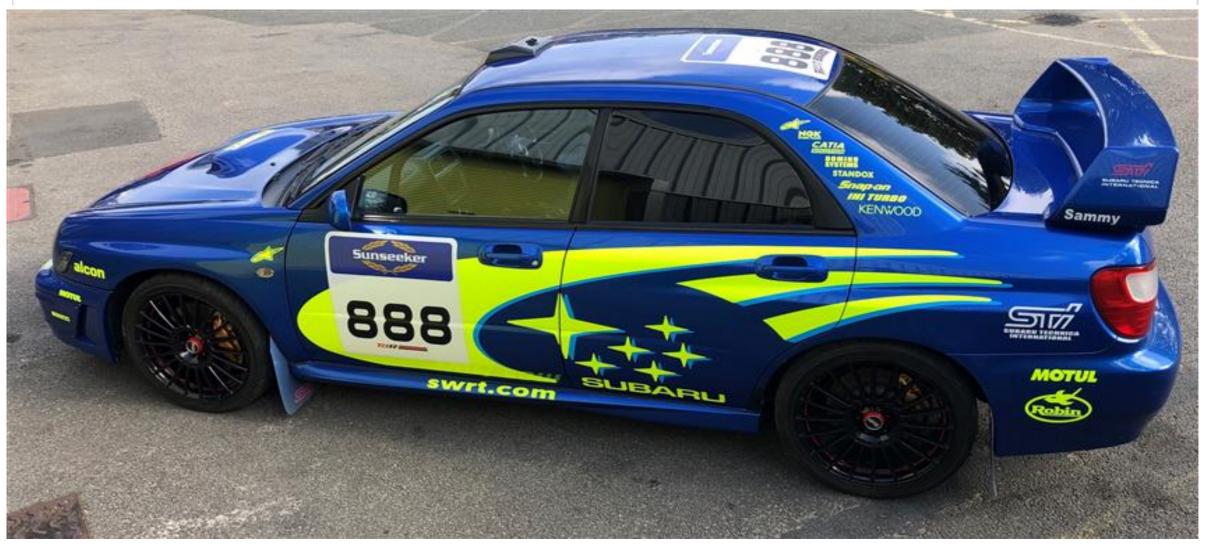

## Subaru Impreza WRX STI Prodrive

Blue 12 months MOT 370BHP @ Flywheel

RCM GpN Sump & Baffle Plate RCM 10mm Oil Pump 14mm WRC Head Stud Set Cosworth Cam Belt & Guide Kit Cosworth Head Gasket **RCM Catch Tank** RCM Fuel Rails & Regulator 1000cc Injectors Bosch 044 Fuel Pump RCM Oil Cooler Kit **Boot Mounted Swirl Pot & Fuel Lines** SC46 Turbo **GT Spec Headers** Alcatek ECU **AP Racing Clutch Kit** Samco Radiator & Turbo Intake Hoses Front Mounted Intercooler Shortened 6 Gear Quick Shift **BC** Coilovers STI Strut Brace Safety Devices Bolt-In Cage Bimarco GRP Bucket Seat (2012) Schroth Cobra Belts (2013) 4 x Advanti Racing 18" Wheels & 4 x Standard Wheels