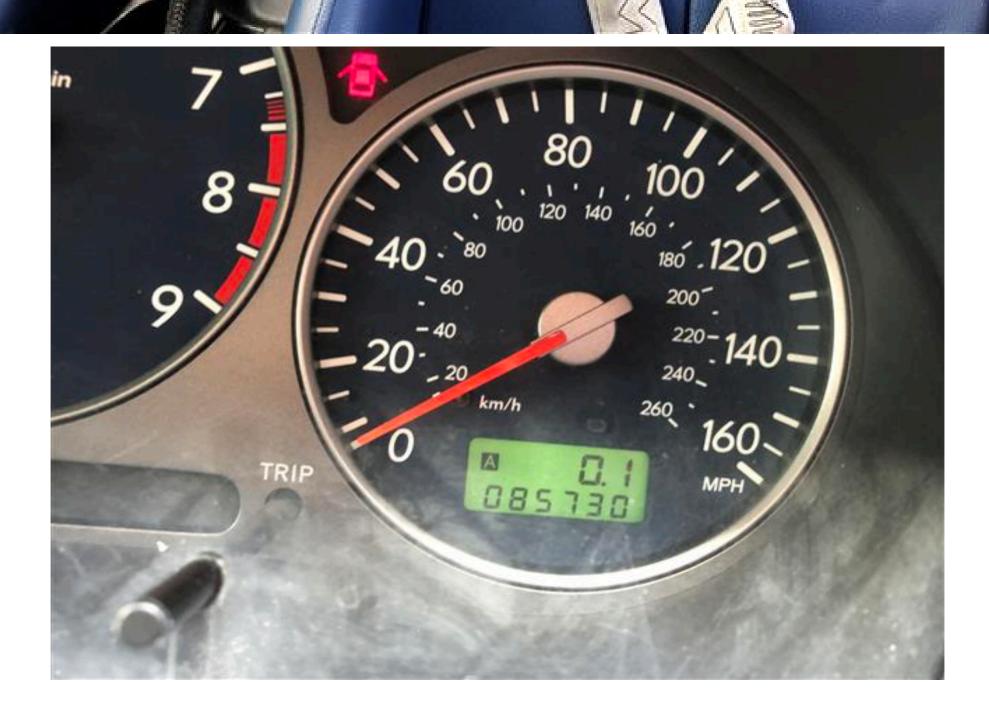

## Subaru Impreza WRX STI Prodrive

Blue 12 months MOT 370BHP @ Flywheel

RCM GpN Sump & Baffle Plate RCM 10mm Oil Pump 14mm WRC Head Stud Set Cosworth Cam Belt & Guide Kit Cosworth Head Gasket **RCM Catch Tank** RCM Fuel Rails & Regulator 1000cc Injectors Bosch 044 Fuel Pump RCM Oil Cooler Kit **Boot Mounted Swirl Pot & Fuel Lines** SC46 Turbo **GT Spec Headers** Alcatek ECU **AP Racing Clutch Kit** Samco Radiator & Turbo Intake Hoses Front Mounted Intercooler Shortened 6 Gear Quick Shift **BC** Coilovers STI Strut Brace Safety Devices Bolt-In Cage Bimarco GRP Bucket Seat (2012) Schroth Cobra Belts (2013) 4 x Advanti Racing 18" Wheels & 4 x Standard Wheels