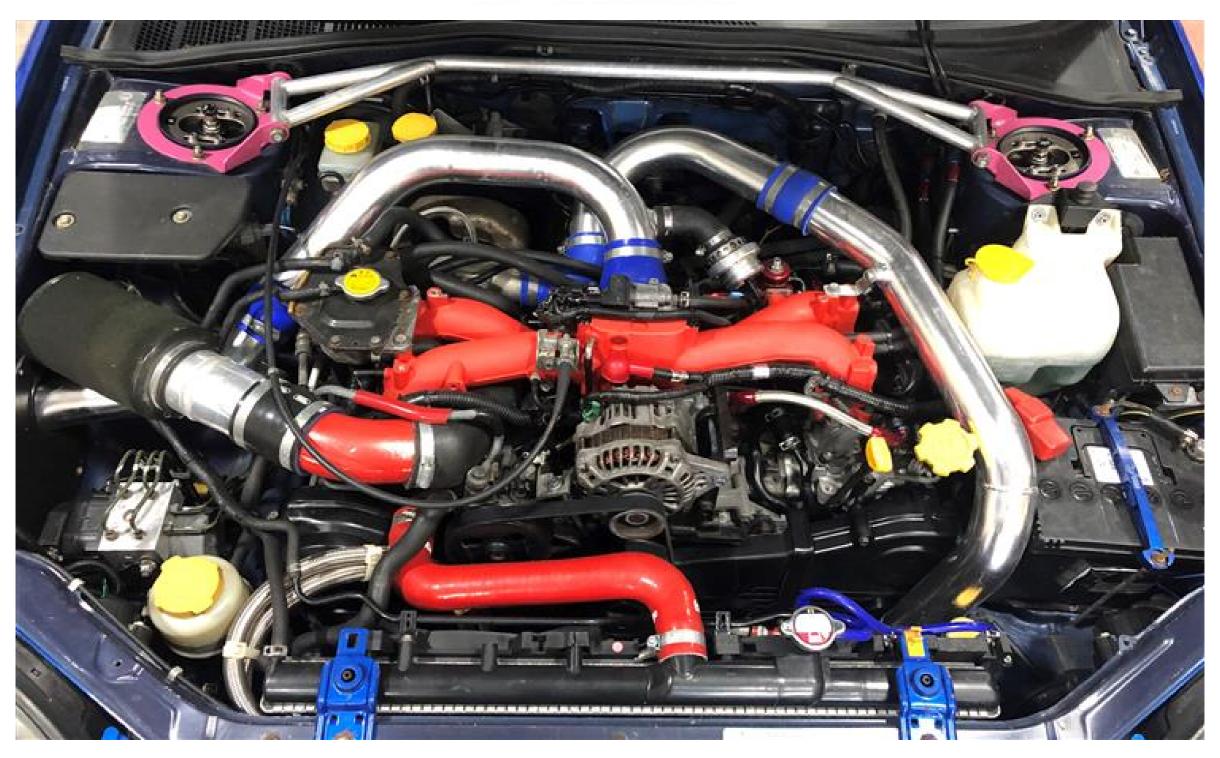

## Subaru Impreza WRX STI Prodrive

Blue 12 months MOT 370BHP @ Flywheel

RCM GpN Sump & Baffle Plate RCM 10mm Oil Pump 14mm WRC Head Stud Set Cosworth Cam Belt & Guide Kit Cosworth Head Gasket **RCM Catch Tank** RCM Fuel Rails & Regulator 1000cc Injectors Bosch 044 Fuel Pump RCM Oil Cooler Kit **Boot Mounted Swirl Pot & Fuel Lines** SC46 Turbo **GT Spec Headers** Alcatek ECU **AP Racing Clutch Kit** Samco Radiator & Turbo Intake Hoses Front Mounted Intercooler Shortened 6 Gear Quick Shift **BC** Coilovers STI Strut Brace Safety Devices Bolt-In Cage Bimarco GRP Bucket Seat (2012) Schroth Cobra Belts (2013) 4 x Advanti Racing 18" Wheels & 4 x Standard Wheels