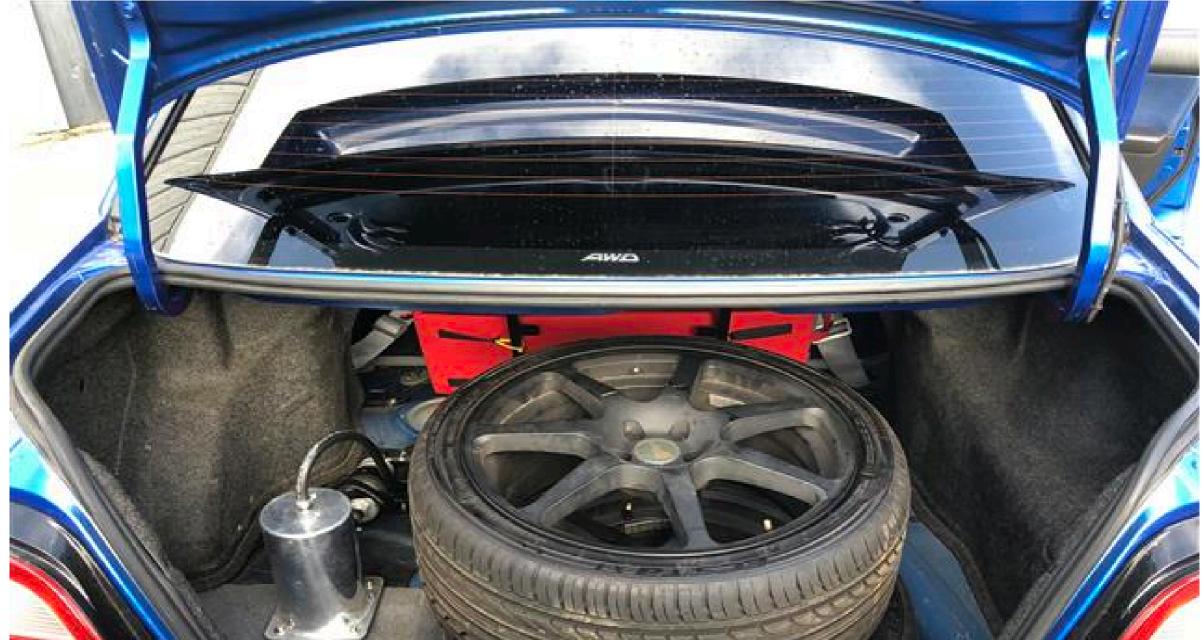

## Subaru Impreza WRX STI Prodrive

Blue 12 months MOT 370BHP @ Flywheel

RCM GpN Sump & Baffle Plate RCM 10mm Oil Pump 14mm WRC Head Stud Set Cosworth Cam Belt & Guide Kit Cosworth Head Gasket **RCM Catch Tank** RCM Fuel Rails & Regulator 1000cc Injectors Bosch 044 Fuel Pump RCM Oil Cooler Kit **Boot Mounted Swirl Pot & Fuel Lines** SC46 Turbo **GT Spec Headers** Alcatek ECU **AP Racing Clutch Kit** Samco Radiator & Turbo Intake Hoses Front Mounted Intercooler Shortened 6 Gear Quick Shift **BC** Coilovers STI Strut Brace Safety Devices Bolt-In Cage Bimarco GRP Bucket Seat (2012) Schroth Cobra Belts (2013) 4 x Advanti Racing 18" Wheels & 4 x Standard Wheels